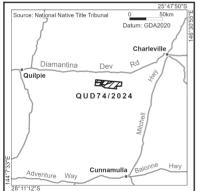

**Applicant's name:** Raymond Gregory & Betty Jenette Taylor **Federal Court File No:** QUD74/2024

Non-native title interest: The Applicants are the holders of State leasehold land Lot 1357 on Crown Plan PH1674, being Rolling Term Lease PH10/1357, Title Reference 17664195

**Order sought by Applicant:** The applicant seeks a determination that native title does not exist in relation to the land in the State of Queensland comprised in and known as Lot 1357, Crown Plan PH1674, title reference 17664195

**Description:** The application area covers about 322 sq km over Lot 1357 on Crown Plan PH1674 and is located about 75 km south west of Charleville

Relevant LGA: Murweh Shire Council

For assistance and further information about this application, call Vasile Tiano on 02 8067 2158 or visit www.nntt.gov.au.